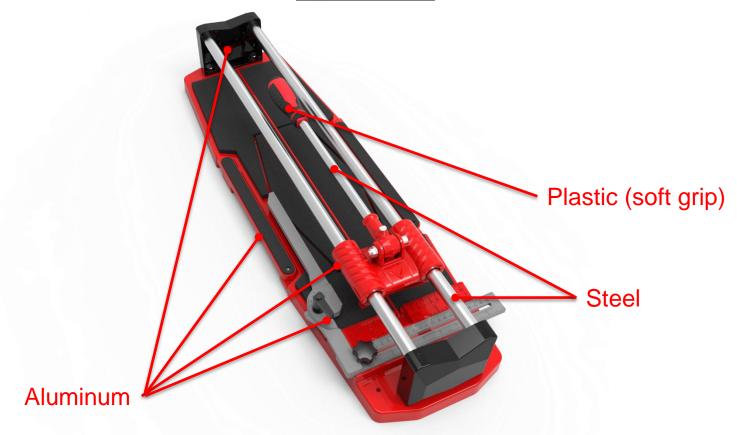

#### 543018-P 600mm



**NEW IN 2021** 

# **Technical Data**

- High precision manual tile cutter
- Maximum cutting length: 600mm
- Maximum cutting height: 14mm
- Hard chrome plated rails Ø20mm
- Hardmetal cutting wheel with pole: 8x1.5x2mm (art. no. 470501-8)
- Die-cast aluminum base
- Rail holders, carriage housing, breaker and pivoting square made of aluminum
- Double color soft grip handle
- Extension bars for large tiles
- Pivoting guide for angle cutting
- High precision linear ball bearings
- Breaker with magnet
- Delivered with BMC carrying case (black)





# **Machine Size**

Size:

810×240×153mm









# **Materials**







# **Construction & Function**







# **Construction & Function**





### **Construction & Function**



Breaker can flip automatically when lifting the push bar