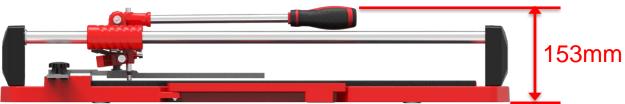

#### 543018-P 600mm



**NEW IN 2021** 

# **Technical Data**

- High precision manual tile cutter
- Maximum cutting length: 600mm
- Maximum cutting height: 14mm
- Hard chrome plated rails Ø20mm
- Hardmetal cutting wheel with pole: 8x1.5x2mm (art. no. 470501-8)
- Die-cast aluminum base
- Rail holders, carriage housing, breaker and pivoting square made of aluminum
- Double color soft grip handle
- Extension bars for large tiles
- Pivoting guide for angle cutting
- High precision linear ball bearings
- Breaker with magnet
- Delivered with BMC carrying case (black)





# **Machine Size**

Size:

810×240×153mm









# **Materials**







# **Construction & Function**







# **Construction & Function**





### **Construction & Function**



Breaker can flip automatically when lifting the push bar