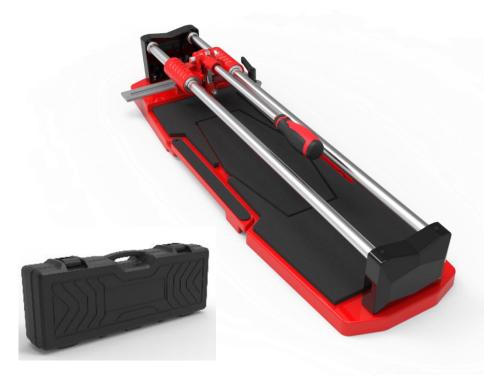

#### 543018-P 600mm

**NEW IN 2021** 

# **Technical Data**

- High precision manual tile cutter
- Maximum cutting length: 600mm
- Maximum cutting height: 14mm
- Hard chrome plated rails Ø20mm
- Hardmetal cutting wheel with pole: 8x1.5x2mm (art. no. 470501-8)
- Die-cast aluminum base
- Rail holders, carriage housing, breaker and pivoting square made of aluminum
- Double color soft grip handle
- Extension bars for large tiles
- Pivoting guide for angle cutting
- High precision linear ball bearings
- Breaker with magnet
- Delivered with BMC carrying case (black)