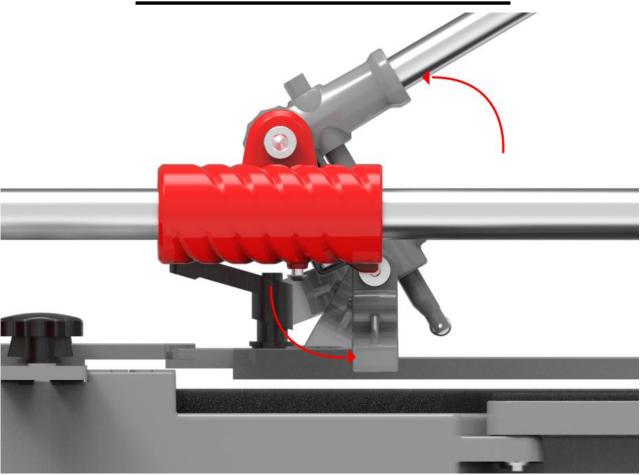

### **Construction & Function**

Breaker can flip automatically when lifting the push bar