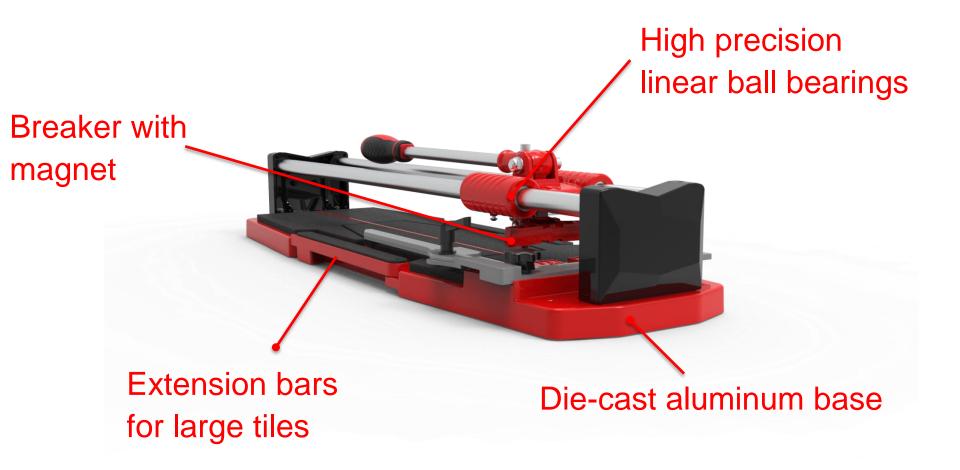

# **Technical Data**

- High precision manual tile cutter
- Maximum cutting length: 600mm
- Maximum cutting height: 14mm
- Hard chrome plated rails Ø20mm
- Hardmetal cutting wheel with pole: 8x1.5x2mm (art. no. 470501-8)
- Die-cast aluminum base
- Rail holders, carriage housing, breaker and pivoting square made of aluminum
- Double color soft grip handle
- Extension bars for large tiles
- Pivoting guide for angle cutting
- High precision linear ball bearings
- Breaker with magnet
- Delivered with BMC carrying case (black)