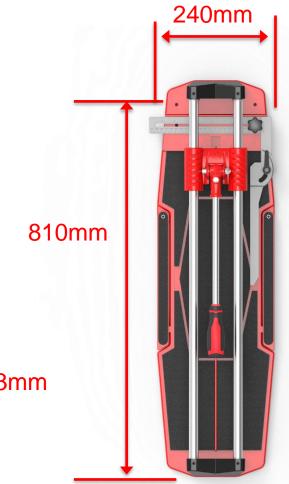

#### 543018-P 600mm



**NEW IN 2021** 

# **Technical Data**

- High precision manual tile cutter
- Maximum cutting length: 600mm
- Maximum cutting height: 14mm
- Hard chrome plated rails Ø20mm
- Hardmetal cutting wheel with pole: 8x1.5x2mm (art. no. 470501-8)
- Die-cast aluminum base
- Rail holders, carriage housing, breaker and pivoting square made of aluminum
- Double color soft grip handle
- Extension bars for large tiles
- Pivoting guide for angle cutting
- High precision linear ball bearings
- Breaker with magnet
- Delivered with BMC carrying case (black)





# **Machine Size**

Size:

810×240×153mm









# **Materials**







# **Construction & Function**







# **Construction & Function**





### **Construction & Function**



Breaker can flip automatically when lifting the push bar