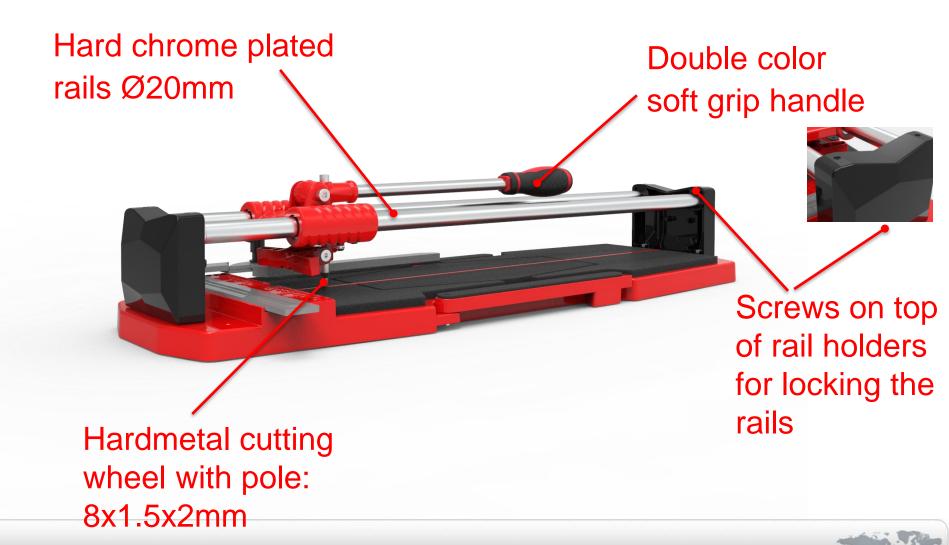

# **Technical Data**

- High precision manual tile cutter
- Maximum cutting length: 600mm
- Maximum cutting height: 14mm
- Hard chrome plated rails Ø20mm
- Hardmetal cutting wheel with pole: 8x1.5x2mm (art. no. 470501-8)
- Die-cast aluminum base
- Rail holders, carriage housing, breaker and pivoting square made of aluminum
- Double color soft grip handle
- Extension bars for large tiles
- Pivoting guide for angle cutting
- High precision linear ball bearings
- Breaker with magnet
- Delivered with BMC carrying case (black)