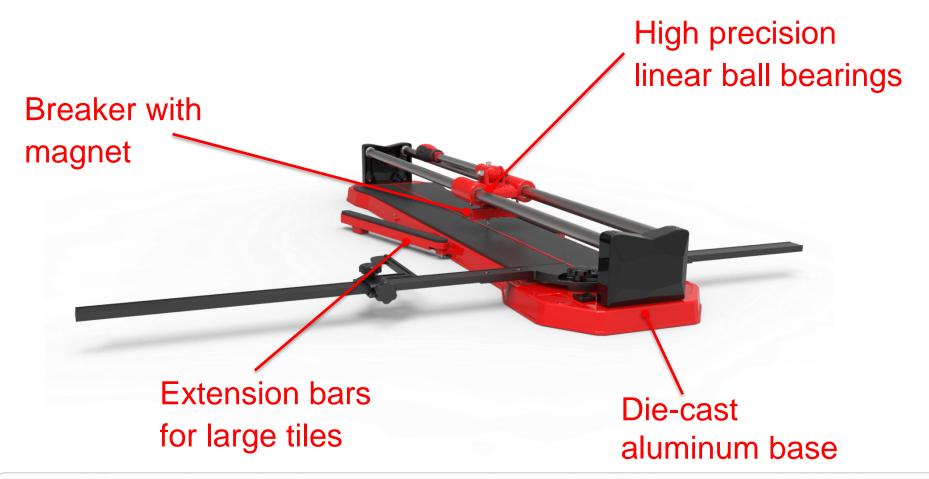

## **Construction & Function**

### **Construction & Function**

## **Construction & Function**

Breaker can flip automatically when lifting the push bar