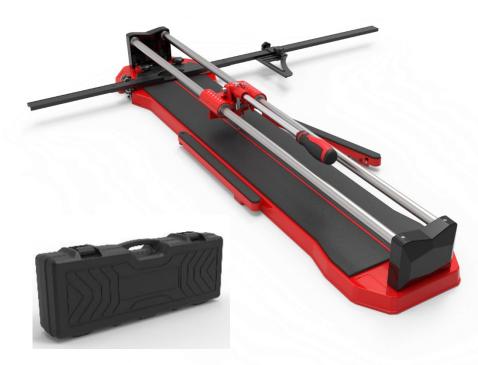

#### 543018-P 900mm

**NEW IN 2021** 

## **Technical Data**

- High precision manual tile cutter
- Maximum cutting length: 900mm
- Maximum cutting height: 14mm
- Hard chrome plated rails Ø20mm
- Hardmetal cutting wheel with pole: 8x1.5x2mm (art. no. 470501-8)
- Die-cast aluminum base
- Rail holders, carriage housing, breaker and pivoting ruler made of aluminum
- Double color soft grip handle
- Extension bars for large tiles
- Large size pivoting ruler and guide
- High precision linear ball bearings
- Breaker with magnet
- Delivered with BMC carrying case (black)