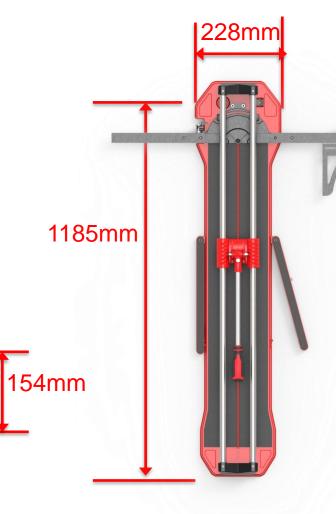

#### 543018-P 900mm



**NEW IN 2021** 

## **Technical Data**

- High precision manual tile cutter
- Maximum cutting length: 900mm
- Maximum cutting height: 14mm
- Hard chrome plated rails Ø20mm
- Hardmetal cutting wheel with pole: 8x1.5x2mm (art. no. 470501-8)
- Die-cast aluminum base
- Rail holders, carriage housing, breaker and pivoting ruler made of aluminum
- Double color soft grip handle
- Extension bars for large tiles
- Large size pivoting ruler and guide
- High precision linear ball bearings
- Breaker with magnet
- Delivered with BMC carrying case (black)





## **Machine Size**

Size:

1185×228×154mm







# **Materials**







## **Construction & Function**







### **Construction & Function**







## **Construction & Function**



Breaker can flip automatically when lifting the push bar