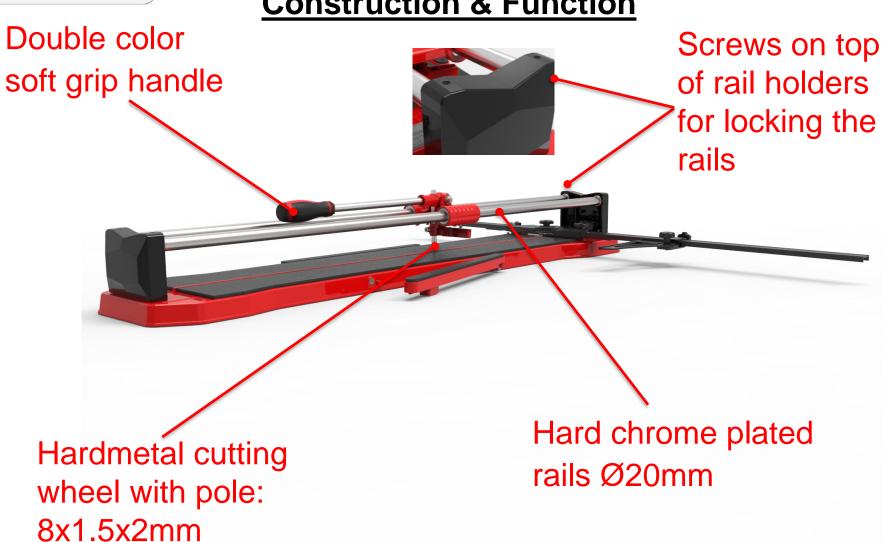

## **Technical Data**

- High precision manual tile cutter
- Maximum cutting length: 900mm
- Maximum cutting height: 14mm
- Hard chrome plated rails Ø20mm
- Hardmetal cutting wheel with pole: 8x1.5x2mm (art. no. 470501-8)
- Die-cast aluminum base
- Rail holders, carriage housing, breaker and pivoting ruler made of aluminum
- Double color soft grip handle
- Extension bars for large tiles
- Large size pivoting ruler and guide
- High precision linear ball bearings
- Breaker with magnet
- Delivered with BMC carrying case (black)

## **Construction & Function**

### **Construction & Function**