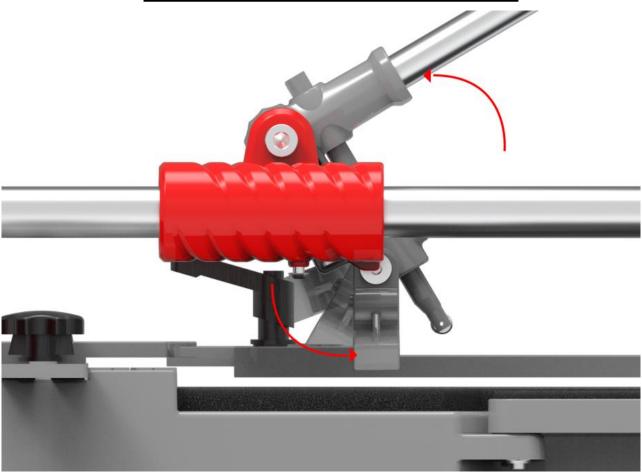

## **Construction & Function**

Breaker can flip automatically when lifting the push bar