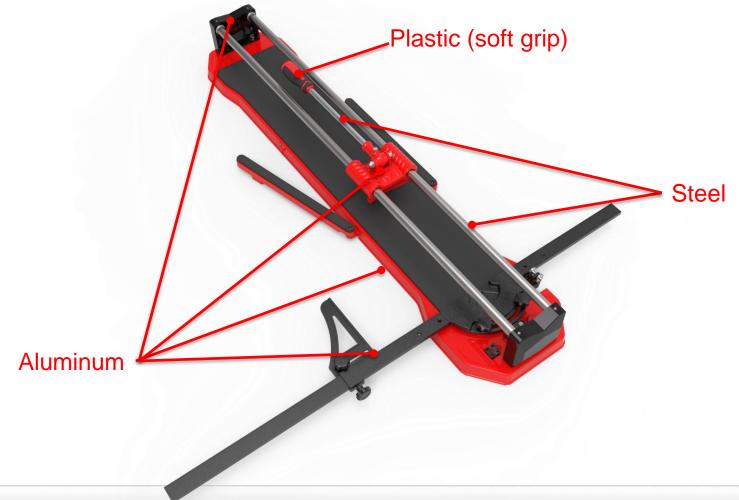

#### 543018-P 900mm



**NEW IN 2021** 

## **Technical Data**

- High precision manual tile cutter
- Maximum cutting length: 900mm
- Maximum cutting height: 14mm
- Hard chrome plated rails Ø20mm
- Hardmetal cutting wheel with pole: 8x1.5x2mm (art. no. 470501-8)
- Die-cast aluminum base
- Rail holders, carriage housing, breaker and pivoting ruler made of aluminum
- Double color soft grip handle
- Extension bars for large tiles
- Large size pivoting ruler and guide
- High precision linear ball bearings
- Breaker with magnet
- Delivered with BMC carrying case (black)





## **Machine Size**

Size:

1185×228×154mm







# **Materials**







## **Construction & Function**







### **Construction & Function**







## **Construction & Function**



Breaker can flip automatically when lifting the push bar