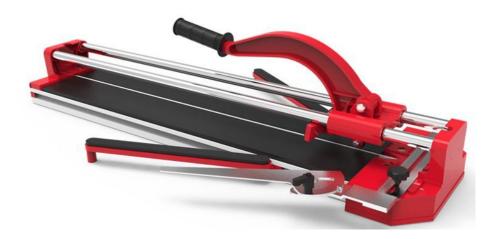

### ROMWAY 540951 series

600 mm 750 mm 900 mm 1350 mm

- Top-professional manual tile cutter
- Robust design, suitable for cutting very hard tiles
- Large cross-section rail
- High precision cutting
- Sliding carriage mounted on ball bearings
- Heavy-duty and high strength cutting wheel mounted on ball bearing (art. no. 470502P)

Pivoting laser-engraved ruler

Spring-loaded working tables

Small separator for narrow cuts and thin tiles (<10 mm)

Large separator for wide cuts and thick tiles (>10 mm)

| Item No.    | ø ø         |        | $\Diamond$ | <u></u> |                | Å      |
|-------------|-------------|--------|------------|---------|----------------|--------|
| 540951-600  | 22x6x6(2)mm | 600mm  | 420x420mm  | 18mm    | 860x335x250mm  | 15.0kg |
| 540951-750  | 22x6x6(2)mm | 750mm  | 530x530mm  | 18mm    | 1010x335x250mm | 17.0kg |
| 540951-900  | 22x6x6(2)mm | 900mm  | 630x630mm  | 18mm    | 1160x335x250mm | 19.0kg |
| 540951-1350 | 22x6x6(2)mm | 1350mm | 950x950mm  | 18mm    | 1610x335x250mm | 25.0kg |