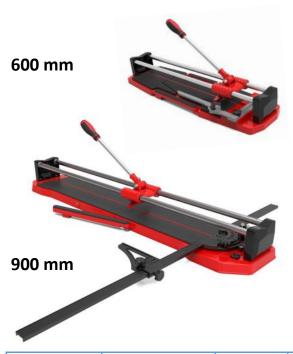

### ROMWAY 540951 series

600 mm 750 mm 900 mm 1350 mm

- Top-professional manual tile cutter
- Robust design, suitable for cutting very hard tiles
- Large cross-section rail
- High precision cutting
- Sliding carriage mounted on ball bearings
- Heavy-duty and high strength cutting wheel mounted on ball bearing (art. no. 470502P)

Pivoting laser-engraved ruler

Spring-loaded working tables

Small separator for narrow cuts and thin tiles (<10 mm)

Large separator for wide cuts and thick tiles (>10 mm)

| Item No.    | ø ø         |        | $\Diamond$ | <u></u> |                | Å      |
|-------------|-------------|--------|------------|---------|----------------|--------|
| 540951-600  | 22x6x6(2)mm | 600mm  | 420x420mm  | 18mm    | 860x335x250mm  | 15.0kg |
| 540951-750  | 22x6x6(2)mm | 750mm  | 530x530mm  | 18mm    | 1010x335x250mm | 17.0kg |
| 540951-900  | 22x6x6(2)mm | 900mm  | 630x630mm  | 18mm    | 1160x335x250mm | 19.0kg |
| 540951-1350 | 22x6x6(2)mm | 1350mm | 950x950mm  | 18mm    | 1610x335x250mm | 25.0kg |