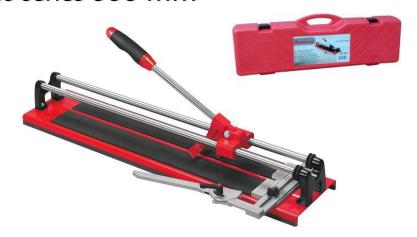

# ROMWAY PRO-C 540820 series 600 mm

• Manual tile cutter

• Maximum cutting length: 600mm

• Maximum cutting heigth: 12mm

• Precision ball bearings

Steel base

• Tungsten carbide cutting wheel 22x6x2mm (art. no. 470500-22mm)

• Delivered with BMC carrying case

| Item No.          | ø ø      |       | $\Diamond$ | <u> </u> |               | Å      |
|-------------------|----------|-------|------------|----------|---------------|--------|
| 540820-600<br>BMC | 22x6x2mm | 600mm | 420x420mm  | 12mm     | 885x305x150mm | 11.5kg |