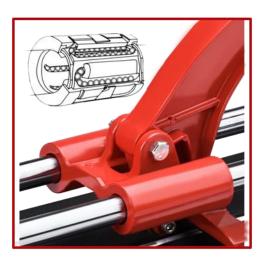

### ROMWAY 540951 series

600 mm 750 mm 900 mm 1350 mm

- Top-professional manual tile cutter
- Robust design, suitable for cutting very hard tiles
- Large cross-section rail
- High precision cutting
- Sliding carriage mounted on ball bearings
- Heavy-duty and high strength cutting wheel mounted on ball bearing (art. no. 470502P)

Pivoting laser-engraved ruler

Spring-loaded working tables

Small separator for narrow cuts and thin tiles (<10 mm)

Large separator for wide cuts and thick tiles (>10 mm)

| Item No.    | ø ø         |        | $\Diamond$ | <u></u> |                | Å      |
|-------------|-------------|--------|------------|---------|----------------|--------|
| 540951-600  | 22x6x6(2)mm | 600mm  | 420x420mm  | 18mm    | 860x335x250mm  | 15.0kg |
| 540951-750  | 22x6x6(2)mm | 750mm  | 530x530mm  | 18mm    | 1010x335x250mm | 17.0kg |
| 540951-900  | 22x6x6(2)mm | 900mm  | 630x630mm  | 18mm    | 1160x335x250mm | 19.0kg |
| 540951-1350 | 22x6x6(2)mm | 1350mm | 950x950mm  | 18mm    | 1610x335x250mm | 25.0kg |