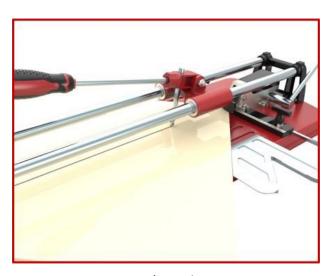

# ROMWAY 540922 series 660 mm

- Robust manual tile cutter
- Double-rail system offering a good visibility of the cutting wheel
- High precision cutting
- Smooth guiding thanks to the linear ball bearings of the sliding carriage
- Special square for quick adjustment and 45° cutting
- Separator with great breaking power
- High quality cutting wheel assembled on pole (art. no. 470501-8mm)

Cutting wheel assembled on pole

Separator with great breaking power

Diagonal cutting

Straight cutting

| Item No.   | ø ø       |       | $\Diamond$ | 1    |               |        |
|------------|-----------|-------|------------|------|---------------|--------|
| 540922-660 | 8x1.5x2mm | 660mm | 460x460mm  | 14mm | 960x320x160mm | 13.0kg |