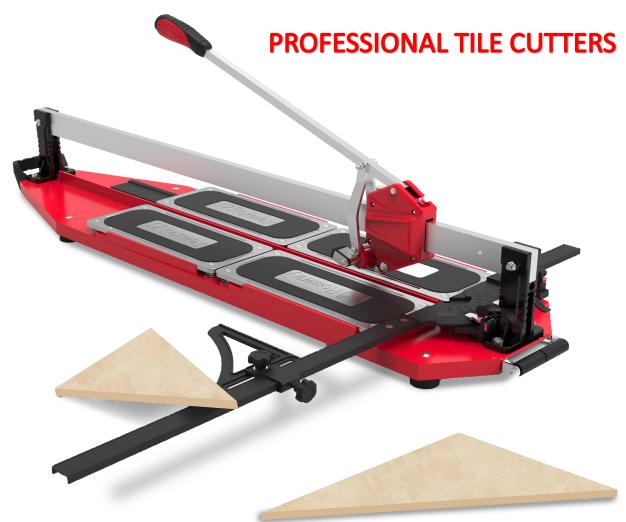

### ROMWAY 540951 series

600 mm 750 mm 900 mm 1350 mm

- Top-professional manual tile cutter
- Robust design, suitable for cutting very hard tiles
- Large cross-section rail
- High precision cutting
- Sliding carriage mounted on ball bearings
- Heavy-duty and high strength cutting wheel mounted on ball bearing (art. no. 470502P)

Pivoting laser-engraved ruler

Spring-loaded working tables

Small separator for narrow cuts and thin tiles (<10 mm)

Large separator for wide cuts and thick tiles (>10 mm)

| Item No.    | ø ø         |        | $\Diamond$ | <u></u> |                | Å      |
|-------------|-------------|--------|------------|---------|----------------|--------|
| 540951-600  | 22x6x6(2)mm | 600mm  | 420x420mm  | 18mm    | 860x335x250mm  | 15.0kg |
| 540951-750  | 22x6x6(2)mm | 750mm  | 530x530mm  | 18mm    | 1010x335x250mm | 17.0kg |
| 540951-900  | 22x6x6(2)mm | 900mm  | 630x630mm  | 18mm    | 1160x335x250mm | 19.0kg |
| 540951-1350 | 22x6x6(2)mm | 1350mm | 950x950mm  | 18mm    | 1610x335x250mm | 25.0kg |