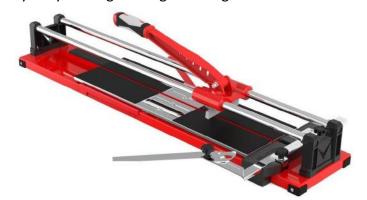

# ROMWAY 543007 series 600 mm

- Manual tile cutter for hard tiles
- Extruded aluminum base
- Double-rail system with large cross-section
- High precision cutting
- Smooth guiding thanks to the linear ball bearings of the sliding carriage
- Lateral extensions for large-sized tiles
- Heavy-duty cutting wheel mounted on ball bearing (art. no. 470502)

Sliding carriage mounted on linear ball bearings

Pivoting square

Lateral extension bar

Cutting wheel on bearing

| Item No.   | , <b>6</b> , <b>6</b> |       | $\Diamond$ | <u></u> |               |       |
|------------|-----------------------|-------|------------|---------|---------------|-------|
| 543007-600 | 22x6x6(2)mm           | 600mm | 420x420mm  | 12mm    | 825x280x200mm | 8.0kg |