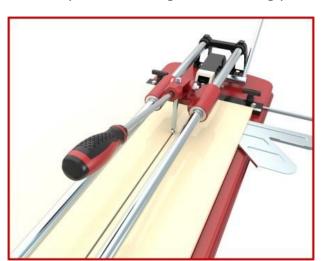

# ROMWAY 540922 series 660 mm

- Robust manual tile cutter
- Double-rail system offering a good visibility of the cutting wheel
- High precision cutting
- Smooth guiding thanks to the linear ball bearings of the sliding carriage
- Special square for quick adjustment and 45° cutting
- Separator with great breaking power
- High quality cutting wheel assembled on pole (art. no. 470501-8mm)

Cutting wheel assembled on pole

Separator with great breaking power

Diagonal cutting

Straight cutting

| Item No.   | ø ø       |       | $\Diamond$ | 1    |               |        |
|------------|-----------|-------|------------|------|---------------|--------|
| 540922-660 | 8x1.5x2mm | 660mm | 460x460mm  | 14mm | 960x320x160mm | 13.0kg |