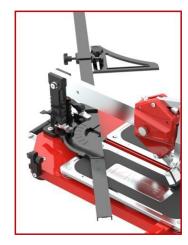

Pivoting laser-engraved ruler

Spring-loaded working tables

Small separator for narrow cuts and thin tiles (<10 mm)

Large separator for wide cuts and thick tiles (>10 mm)

| Item No.    | ø ø         |        | $\Diamond$ | <u></u> |                | Å      |
|-------------|-------------|--------|------------|---------|----------------|--------|
| 540951-600  | 22x6x6(2)mm | 600mm  | 420x420mm  | 18mm    | 860x335x250mm  | 15.0kg |
| 540951-750  | 22x6x6(2)mm | 750mm  | 530x530mm  | 18mm    | 1010x335x250mm | 17.0kg |
| 540951-900  | 22x6x6(2)mm | 900mm  | 630x630mm  | 18mm    | 1160x335x250mm | 19.0kg |
| 540951-1350 | 22x6x6(2)mm | 1350mm | 950x950mm  | 18mm    | 1610x335x250mm | 25.0kg |