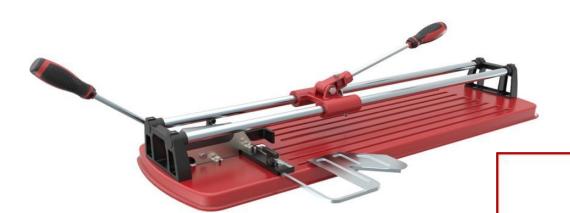

# ROMWAY 540922 series 660 mm

- Robust manual tile cutter
- Double-rail system offering a good visibility of the cutting wheel
- High precision cutting
- Smooth guiding thanks to the linear ball bearings of the sliding carriage
- Special square for quick adjustment and 45° cutting
- Separator with great breaking power
- High quality cutting wheel assembled on pole (art. no. 470501-8mm)

Cutting wheel assembled on pole

Separator with great breaking power

Diagonal cutting

Straight cutting

| Item No.   | ø ø       |       | $\Diamond$ | 1    |               |        |
|------------|-----------|-------|------------|------|---------------|--------|
| 540922-660 | 8x1.5x2mm | 660mm | 460x460mm  | 14mm | 960x320x160mm | 13.0kg |