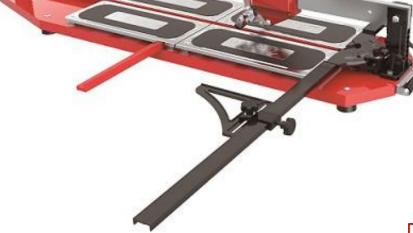

### ROMWAY 540951 series

600 mm 750 mm 900 mm 1350 mm

- Top-professional manual tile cutter
- Robust design, suitable for cutting very hard tiles
- Large cross-section rail
- High precision cutting
- Sliding carriage mounted on ball bearings
- Heavy-duty and high strength cutting wheel mounted on ball bearing (art. no. 470502P)

Pivoting laser-engraved ruler

Spring-loaded working tables

Small separator for narrow cuts and thin tiles (<10 mm)

Large separator for wide cuts and thick tiles (>10 mm)

| Item No.    | ø ø         |        | $\Diamond$ | <u></u> |                | Å      |
|-------------|-------------|--------|------------|---------|----------------|--------|
| 540951-600  | 22x6x6(2)mm | 600mm  | 420x420mm  | 18mm    | 860x335x250mm  | 15.0kg |
| 540951-750  | 22x6x6(2)mm | 750mm  | 530x530mm  | 18mm    | 1010x335x250mm | 17.0kg |
| 540951-900  | 22x6x6(2)mm | 900mm  | 630x630mm  | 18mm    | 1160x335x250mm | 19.0kg |
| 540951-1350 | 22x6x6(2)mm | 1350mm | 950x950mm  | 18mm    | 1610x335x250mm | 25.0kg |