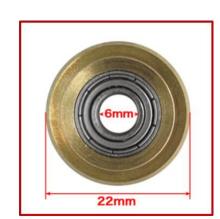

### SPARE CUTTING WHEELS FOR TILE CUTTERS

| Art. No.     | Product Description                                                                                                                                                                                                   | Picture (non contractual) |
|--------------|-----------------------------------------------------------------------------------------------------------------------------------------------------------------------------------------------------------------------|---------------------------|
| 470502P      | High-quality tungsten carbide cutting wheel, titanium coated, with ball bearing Size: 22x6x6(2)mm For tile cutters 540951 series and similar models Compatible with 541008, 543007, 543009 series and similar models. |                           |
| 470502       | Tungsten carbide cutting wheel, with ball bearing Size: 22x6x6(2)mm For tile cutters 541008, 543007, 543009 and similar models Compatible with 540951 series and similar models.                                      |                           |
| 470501-8mm   | Tungsten carbide cutting wheel with pole.<br>- Size: 8x1.5x2mm.<br>- For 540922, 543018-P series and similar models.                                                                                                  |                           |
| 470501-6.5mm | Tungsten carbide cutting wheel with short pole.<br>- Size: 6.5x1.5x2mm.<br>- For tile cutters 540910 series and similar models.                                                                                       |                           |
| 470501-8-SP  | Tungsten carbide cutting wheel with short pole.<br>- Size: 8x1.5x2mm.<br>- For tile cutters 540910 series and similar models.                                                                                         |                           |
| 470501-10mm  | Tungsten carbide cutting wheel with short pole.<br>- Size: 10x4x3mm.<br>- For tile cutters 540910 series and similar models.                                                                                          |                           |
| 470500-22mm  | Tungsten carbide cutting wheel.<br>- Size: 22x6x2mm.<br>- For tile cutters 540820 series and similar models.                                                                                                          |                           |