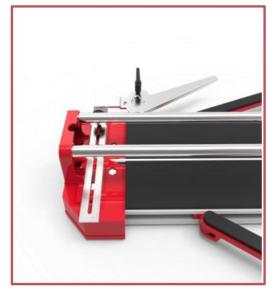

#### ROMWAY 541008 series - 800 & 1000 mm

- Manual tile cutter, robust and compact design, suitable for cutting very hard tiles
- Double-rail system offering a good visibility of the cutting wheel
- Strong handle and high precision cutting
- Smooth guiding thanks to the linear ball bearings of the sliding carriage
- Separator with magnet offering a good visibility of the cutting wheel
- Pivoting square
- Heavy-duty and high strength cutting wheel mounted on ball bearing (art. no. 470502)

Spring-loaded working tables