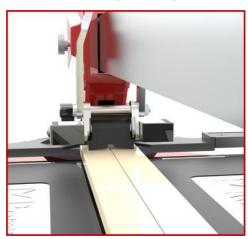

# ROMWAY 540922 series 660 mm

- Robust manual tile cutter
- Double-rail system offering a good visibility of the cutting wheel
- High precision cutting
- Smooth guiding thanks to the linear ball bearings of the sliding carriage
- Special square for quick adjustment and 45° cutting
- Separator with great breaking power
- High quality cutting wheel assembled on pole (art. no. 470501-8mm)

Cutting wheel assembled on pole

Separator with great breaking power

Diagonal cutting

Straight cutting

| Item No.   | ø ø       |       | $\Diamond$ | 1    |               |        |
|------------|-----------|-------|------------|------|---------------|--------|
| 540922-660 | 8x1.5x2mm | 660mm | 460x460mm  | 14mm | 960x320x160mm | 13.0kg |