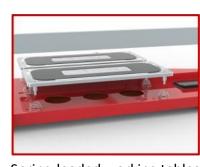

Pivoting laser-engraved ruler

Spring-loaded working tables

Small separator for narrow cuts and thin tiles (<10 mm)

Large separator for wide cuts and thick tiles (>10 mm)

| Item No.    | ø ø         |        | $\Diamond$ | <u></u> |                | Å      |
|-------------|-------------|--------|------------|---------|----------------|--------|
| 540951-600  | 22x6x6(2)mm | 600mm  | 420x420mm  | 18mm    | 860x335x250mm  | 15.0kg |
| 540951-750  | 22x6x6(2)mm | 750mm  | 530x530mm  | 18mm    | 1010x335x250mm | 17.0kg |
| 540951-900  | 22x6x6(2)mm | 900mm  | 630x630mm  | 18mm    | 1160x335x250mm | 19.0kg |
| 540951-1350 | 22x6x6(2)mm | 1350mm | 950x950mm  | 18mm    | 1610x335x250mm | 25.0kg |

Spring-loaded working tables